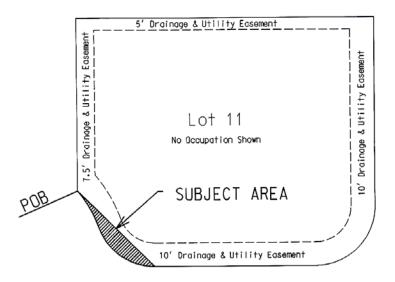

### EXHIBIT "A"

## EXHIBIT "A"

A portion of Lot 11, Weathersfield, as recorded in Plat Book 99, Pages 53-58, of the Public Records of Pinellas County, Florida and being more particularly described as follows:

Commence at the most northwesterly corner of said Lot 11 and run southerly along the westerly lot line of Lot 11 South  $00^{\circ}-02'-44"$  Ease, 72.87 feet to the POINT OF BEGINNING; Thence South  $45^{\circ}-17'-15"$  East, 45.63 feet to a point on the south line said Lot 11; Thence along the south line of Lot 11 along a curve to the right with a radius of 25.00 feet, length of 30.77 feet, chord of 28.87 feet and chord bearing of North  $54^{\circ}-46'-52"$  West; Thence along a curve to the left with a radius of 50.00 feet, length of 17.90 feet, chord of 17.80 feet and chord bearing of North  $29^{\circ}-46'-15"$  West to the POINT OF BEGINNING.

Containing  $\pm$  108.9 square feet MOL.

Lying in Section 36, Township 28 South, Range 15 East, City of Dunedin, Pinellas County, Florida.